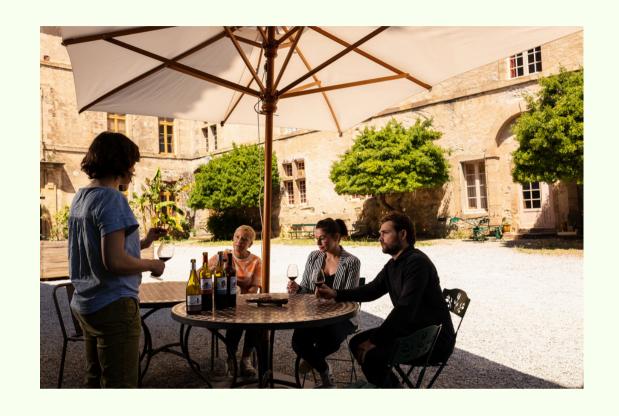

# PRIVATE CHEF FORMULA OR "A LA BONNE FRANQUETTE"?

According to your budget and desires, enjoy a hearty meal (starter - main dish - dessert) with Famille Fabre wines in the castle's kitchen or in the courtyard depending on the weather.

"A la Bonne Franquette, wines included" : 39 € TTC\*

"Chef's menu, food and wine pairing": 49 € TTC\*

\*Per person