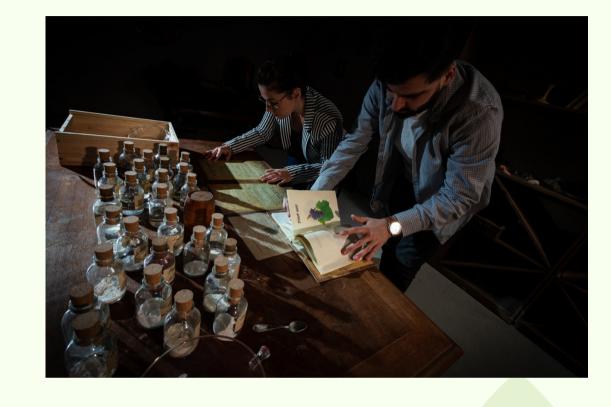

#### Escape Game

"In search of the lost vintage", an Escape
Game inspired by real facts. You have
been hired to inspect the old cellar of
the castle and decipher the codes left by
Irma and Auguste Fabre. You must
urgently find the lost vintage in order to
counter the fraudulent wine. Beware,
there will be a tasting experience!