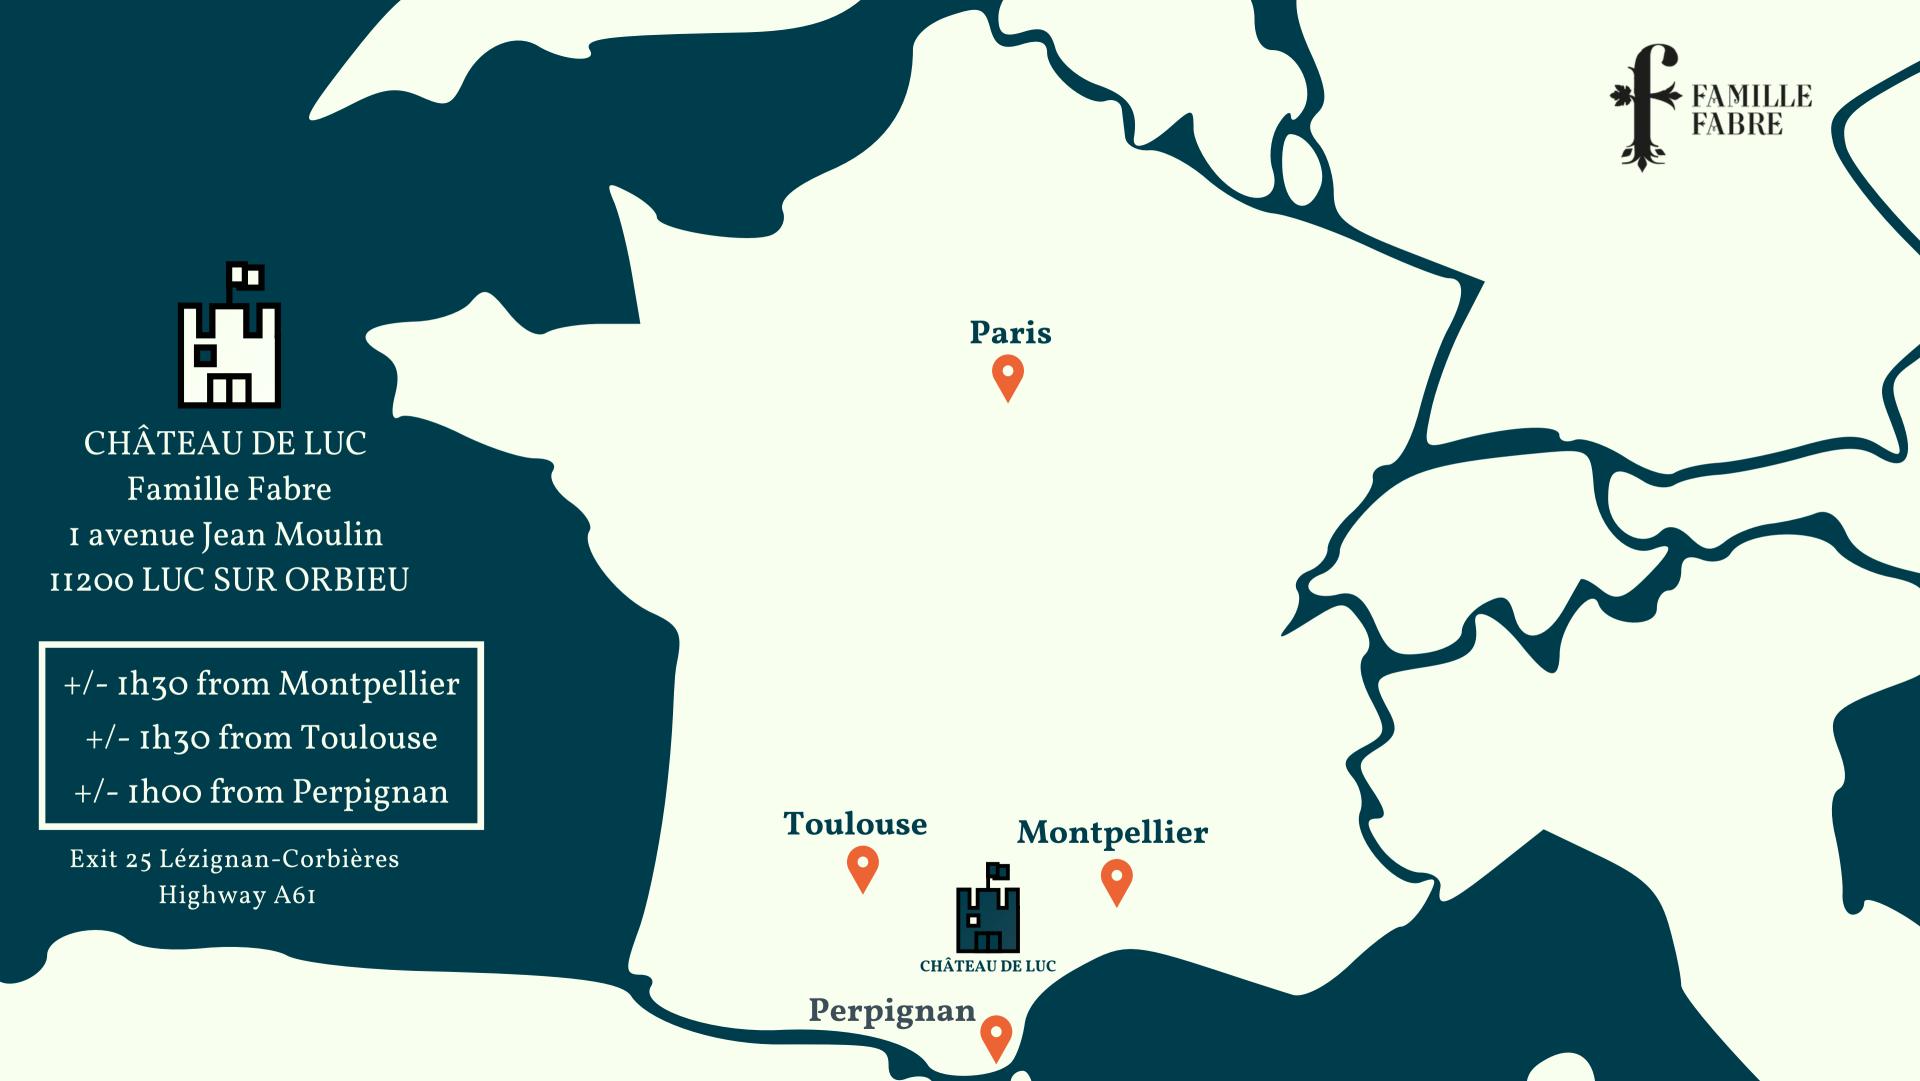

# HOW TO CONTACT US?

Our wine tourism team Jeanne, Fanny and Théo

Mail

oenotourisme@famille-fabre.com

Phone number

Tel. 04 68 27 10 80 - Port. 06 31 01 73 09

Direction

1, avenue Jean Moulin 11200 LUC SUR ORBIEU