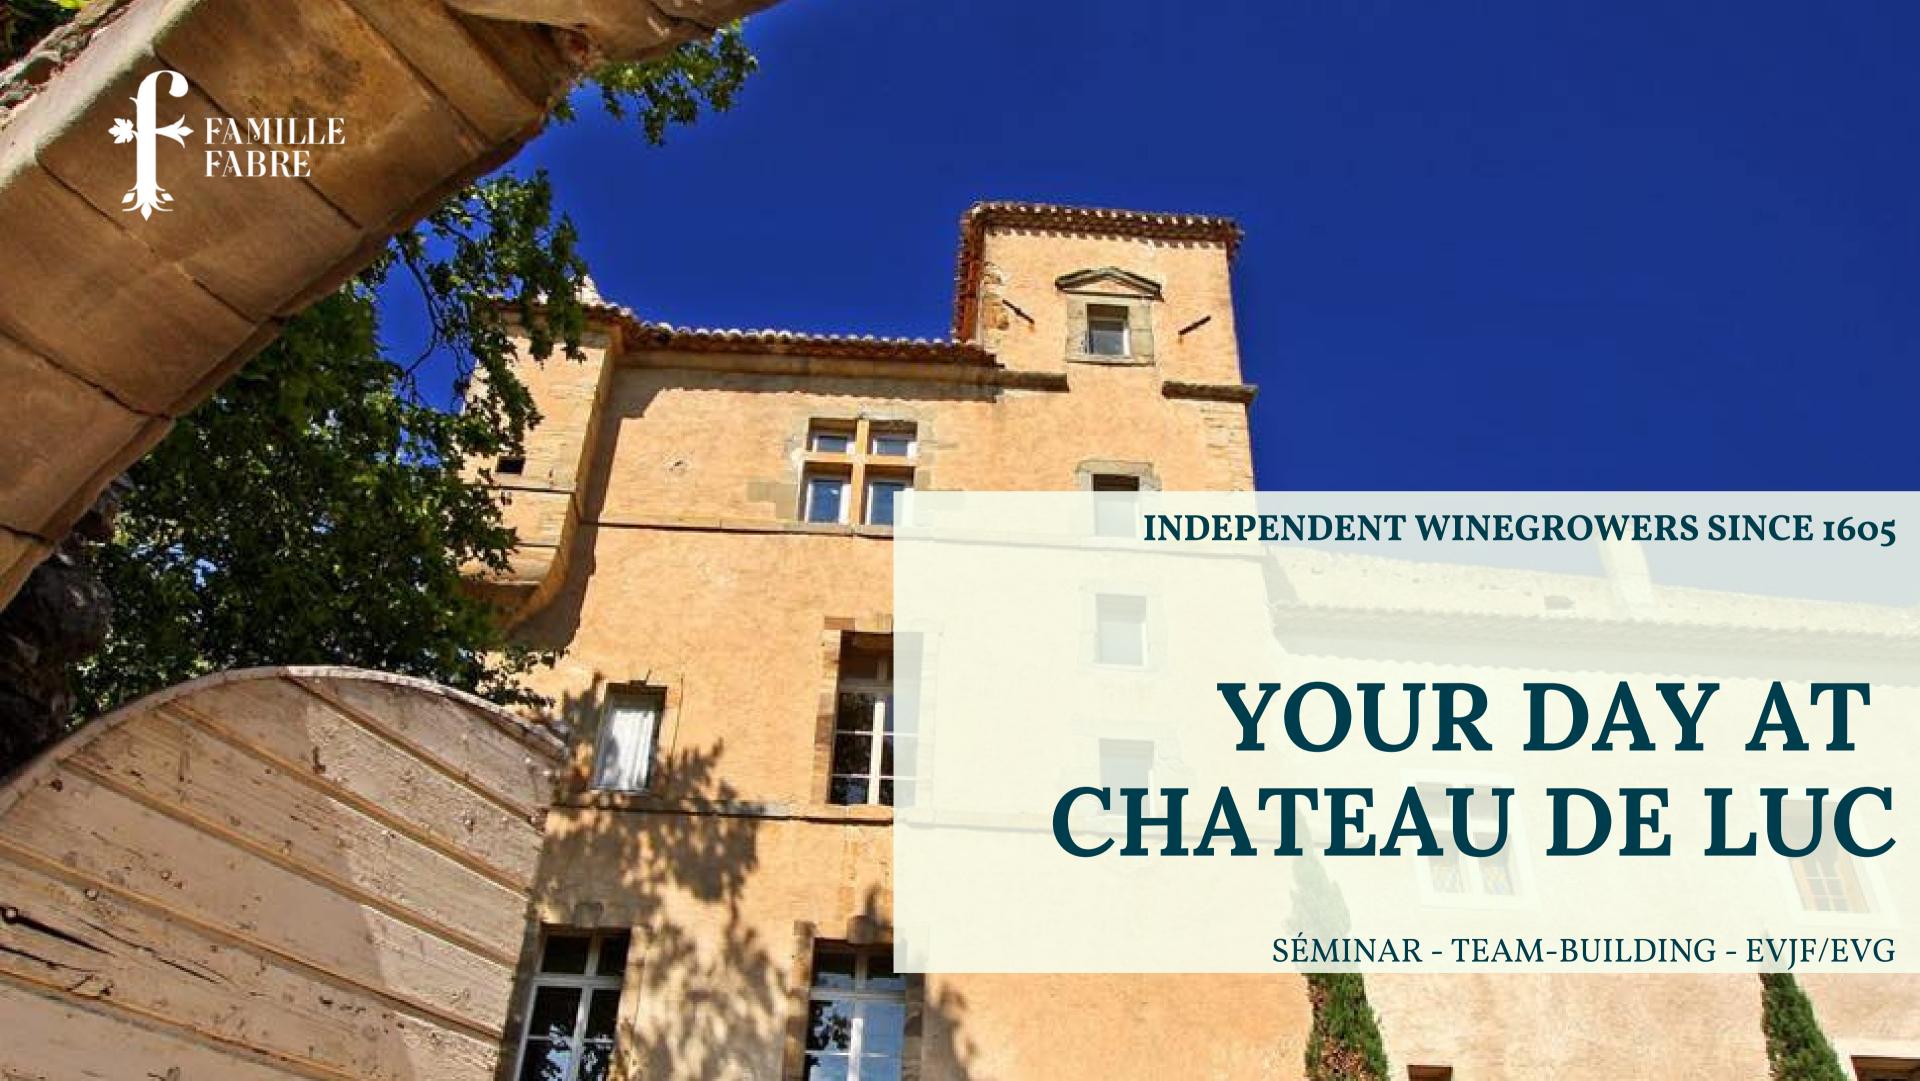

#### THE AUTHENTIC COOKING

The Château de Luc welcomes the visitors in its authentic kitchen for a delicious meal or a business meeting.

Capacity: 40 people

# PRIVATE CHEF FORMULA OR "A LA BONNE FRANQUETTE"?

According to your budget and desires, enjoy a hearty meal (starter - main dish - dessert) with Famille Fabre wines in the castle's kitchen or in the courtyard depending on the weather.

"A la Bonne Franquette, wines included" : 39 € TTC\*

"Chef's menu, food and wine pairing": 49 € TTC\*

\*Per person





# **OUR ACTIVITES**







#### Visit and wine tasting

Come and taste our range of organic wines and discover our 14th century underground cellar, a unique historical testimony in the region. Possibility of organizing customized workshops according to the season: blind t