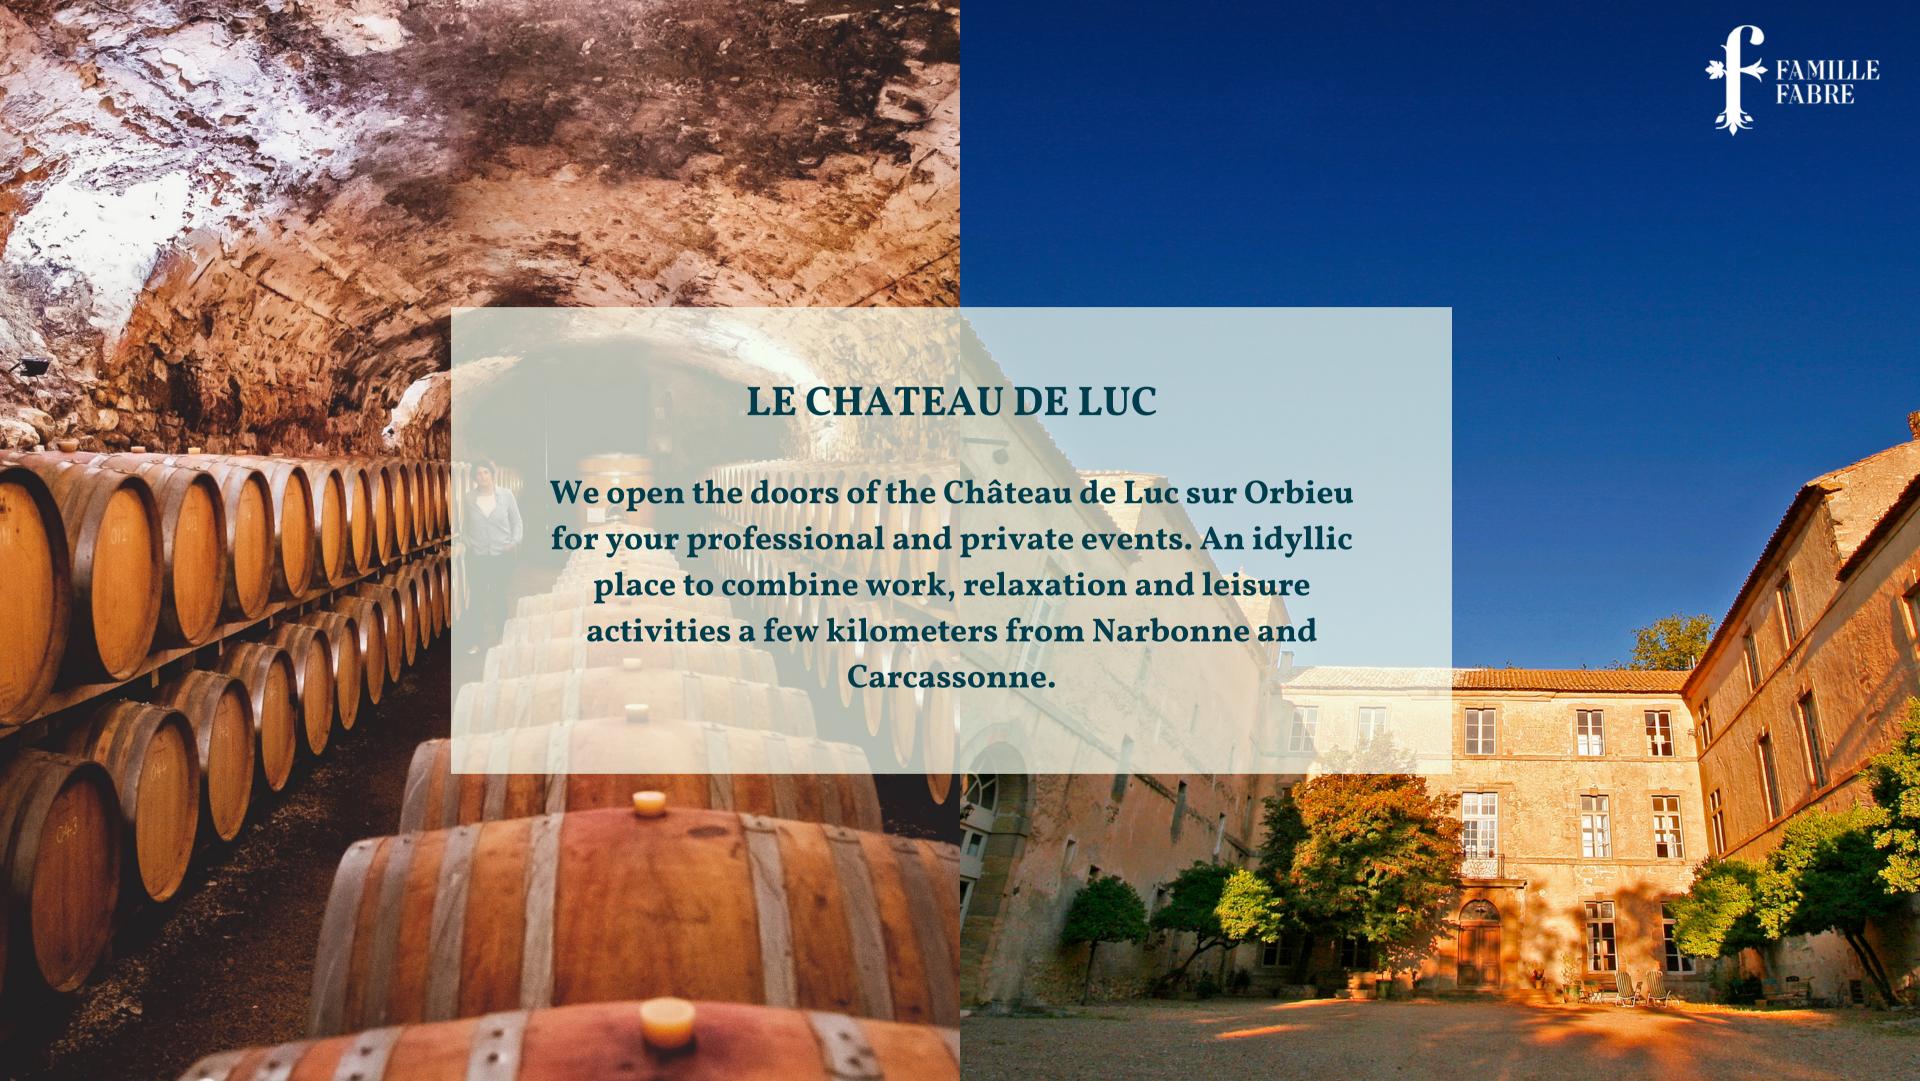

#### Visit and wine tasting

Come and taste our range of organic wines and discover our 14th century underground cellar, a unique historical testimony in the region. Possibility of organizing customized workshops according to the season: blind tasting, tasting of freshly harvested must, etc...